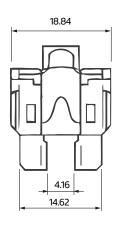

## "Blow-Glow" Standard Blade Fuses

• Feature:

Standard blade fuses with blow indicator

Material:

Blade: Zinc alloy Casing: Polycarbonate Luminous: Neon bulb

· Max. Voltage:

12V

| Item No. | Colour | Current Rating<br>(A) | Length<br>(mm) |
|----------|--------|-----------------------|----------------|
| FU34-3   | Violet | 3                     | 22.55          |
| FU34-4   | Pink   | 4                     | 22.55          |
| FU34-5   | Tan    | 5                     | 22.55          |
| FU34-7.5 | Brown  | 7.5                   | 22.55          |
| FU34-10  | Red    | 10                    | 22.55          |
| FU34-15  | Blue   | 15                    | 22.55          |
| FU34-20  | Yellow | 20                    | 22.55          |
| FU34-25  | Clear  | 25                    | 22.55          |
| FU34-30  | Green  | 30                    | 22.55          |