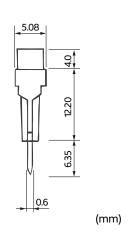

## "Blow-Glow" Standard Blade Fuses

• Feature:

Standard blade fuses with blow indicator

Material:

Blade: Zinc alloy Casing: Polycarbonate Luminous: Neon bulb

· Max. Voltage:

12V

| Item No. | Colour | Current Rating<br>(A) | Length<br>(mm) |
|----------|--------|-----------------------|----------------|
| FU34-3   | Violet | 3                     | 22.55          |
| FU34-4   | Pink   | 4                     | 22.55          |
| FU34-5   | Tan    | 5                     | 22.55          |
| FU34-7.5 | Brown  | 7.5                   | 22.55          |
| FU34-10  | Red    | 10                    | 22.55          |
| FU34-15  | Blue   | 15                    | 22.55          |
| FU34-20  | Yellow | 20                    | 22.55          |
| FU34-25  | Clear  | 25                    | 22.55          |
| FU34-30  | Green  | 30                    | 22.55          |